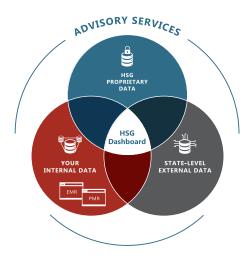

## **All-in-one Reporting and Analysis**

HSG Dashboard unifies HSG's proprietary All-Payer Claims Database, State-Level Inpatient, Outpatient and Emergency Department data, and internal client data in one comprehensive source.

Our hands-on strategic advisory approach assists you in answering questions about your markets and providers, allowing you to confidently identify incremental opportunities.