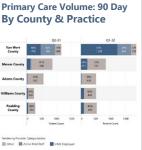

#### **Build Patient Attraction and Retention Growth Strategies**

Track patient utilization of the care continuum after an interaction with a potential referring provider, allowing your health system to determine any network leakage and prioritize opportunities for addressing the leakage.