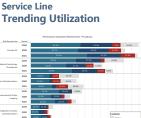

#### **Build Patient Attraction and Retention Growth Strategies**

Track patient utilization of the care continuum after an interaction with a potential referring provider, allowing your health system to determine any network leakage and prioritize opportunities for addressing the leakage.