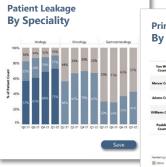

## **Establish Patient Loyalty and Grow Revenue**

Track overall patient utilization of the care continuum within a given market, focused on determining the total share of patient healthcare spend that a health system is capturing within a discrete patient population.