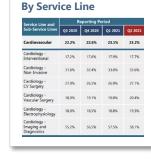

## **Establish Patient Loyalty and Grow Revenue**

Track overall patient utilization of the care continuum within a given market, focused on determining the total share of patient healthcare spend that a health system is capturing within a discrete patient population.

Patient Share of Care

| By Access Point                     |                  |         |         |        |
|-------------------------------------|------------------|---------|---------|--------|
| Access Point                        | Reporting Period |         |         |        |
|                                     | Q3 2020          | Q4 2020 | Q1 2021 | Q2 202 |
| Overall Access<br>Points            | 23.1%            | 23.5%   | 24.1%   | 24.4%  |
| Hospital Inpatient                  | 26.0%            | 27.6%   | 28.6%   | 29.0%  |
| Hospital<br>Outpatients             | 28.0%            | 29.1%   | 30.2%   | 30.9%  |
| Ambulatory Heath<br>Care Facilities | 5.1%             | 5.4%    | 5.9%    | 6.0%   |
|                                     |                  |         |         |        |