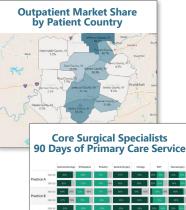

#### Market and Service Line Growth Strategies Target the right specialties and markets for ambulatory footprint and provider growth

Achieving profitable top-line growth involves recognizing and capitalizing on market opportunities. HSG leverages its proprietary market and provider data analytics to comprehensively identify and implement market and service line strategies. Once a plan is established, HSG collaborates with executive, service line, and provider network leadership to develop actionable plans and monitor both health system and competitor performance to drive success.